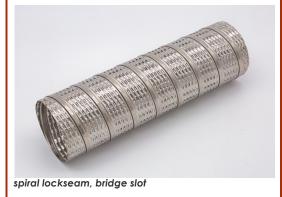

# OUR SPIRAL LOCKSEAM TUBES

used as filter tubes, support body or decoration

widely used in car filtration, industrial filtration, network management of high pressure hydraulic oil, network management of gas separation, various filters for external decoration and support, etc.

## SPECIFICATIONS

| Material            | stainless steel                     |
|---------------------|-------------------------------------|
|                     | carbon steel                        |
|                     | iron, etc.                          |
| Thickness           | 0,4mm                               |
| Tube Diameter       | 30mm – 500mm                        |
| Length              | customized                          |
| Perforation Pattern | round                               |
|                     | bridge slot                         |
| End types           | rough                               |
|                     | flange                              |
|                     | framed                              |
|                     | threaded                            |
| Surface Treatment   | galvanization                       |
|                     | tinning                             |
|                     | pickling                            |
|                     | electropolishing (up to food grade) |