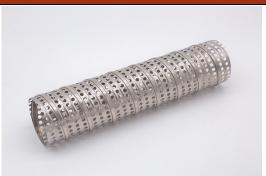

# OUR SPIRAL LOCKSEAM TUBES

used as filter tubes, support body or decoration

widely used in car filtration, industrial filtration, network management of high pressure hydraulic oil, network management of gas separation, various filters for external decoration and support, etc.

## SPECIFICATIONS

| Material            | stainless steel                     |
|---------------------|-------------------------------------|
|                     | carbon steel                        |
|                     | iron, etc.                          |
| Thickness           | 0,4mm                               |
| Tube Diameter       | 30mm – 500mm                        |
| Length              | customized                          |
| Perforation Pattern | round                               |
|                     | bridge slot                         |
| End types           | rough                               |
|                     | flange                              |
|                     | framed                              |
|                     | threaded                            |
| Surface Treatment   | galvanization                       |
|                     | tinning                             |
|                     | pickling                            |
|                     | electropolishing (up to food grade) |

### CONTACT KONTAKT

www.aulan-filter.com info@aulan-filter.com Contact Person: Mrs Feng shiyun.feng@aulan-filter.com 0049-931-32097997 0049-176-61374271

spiral lockseam, round hole